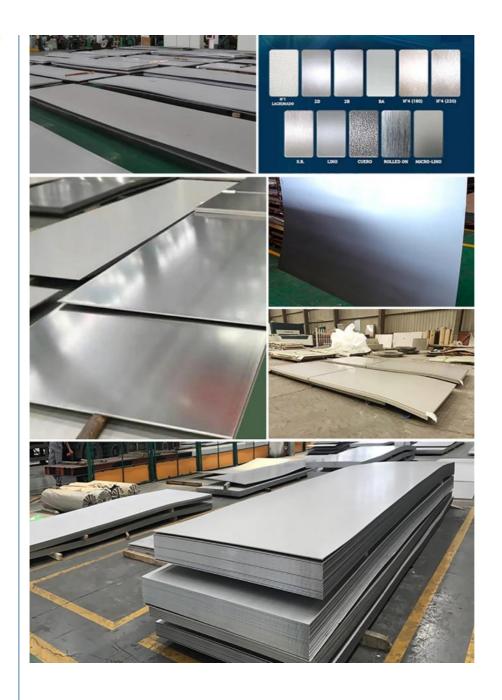

TABLE FOR WALL DECORATION   |
| WIDTH              | CUSTOM                         |
| CERTIFICATE        | ISO9001                        |
| PROCESSING SERVICE | WELDING, CUTTING               |
| PRODUCT NAME       | ASTM 304 STAINLESS STEEL SHEET |
| STANDARD           | ASTM                           |
| KEYWORD            | ASTM 304 STAINLESS STEEL SHEET |
| PLACE OF ORIGIN    | CHINA                          |
| MOQ                | 1 TON / 1000 KG                |
| THICKNESS          | 3MM                            |
| PACKING            | CUSTOMIZED PACKAGING           |
| MATERIAL GRADE     | 304/304L/201/316/316L SS       |

## **SUPPLY ABILITY**

| SUPPLY ABILITY | 500 TON/TONS PER WEEK |
|----------------|-----------------------|
|                |                       |



## copper Wuxi Jinnuo copper Co.,Ltd

+86-17763564398

sales01@shuangheyisteel.com copper-solid.com

32 Chengnan Road, New District, Wuxi City, Jiangsu Province, China